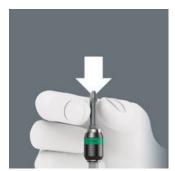

## Rapid-in and self-lock

The bit can be pushed into the adaptor without moving the sleeve. The lock is activated automatically as soon as the bit is applied to the screw. Bits are held securely and wobble-free.