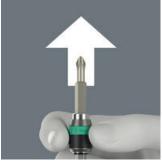

#### Rapid-out

Simply push the sleeve forward to change the bit. The spring mechanism lifts the bit off the magnet and unlocks the tool. The bit can be easily removed. The rapid-out function makes it easy to remove even the smallest bits without extra tools.