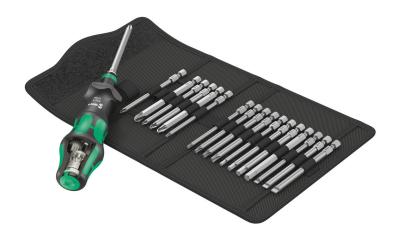

## Kraftform Kompakt Turbo 1, 19 pieces

#### Set contents:

#### 826 T Kraftform Turbo bitholding handle with Rapidaptor quick-release chuck, 1/4" x 146 mm

05057480001 1x 1/4" x 146 mm

### 851/4 Z bits, PH 1 x 89 mm

#### 855/4 Z bits, PZ 1 x 89 mm

| <b>A</b> | 05060029001        | 1x | PZ 1 x 89 mm |
|----------|--------------------|----|--------------|
|          | 05060035001        | 1x | PZ 2 x 89 mm |
|          | 050600430011)      | 1x | PZ 3 x 89 mm |
|          | 1) Hexagonal blade |    |              |

### 867/4 Z TORX® bits, TX 10 x 89 mm

| TXXXXXX ZT XX | 05060186001 | 1x | TX 10 x 89 mm |
|---------------|-------------|----|---------------|
|               | 05060187001 | 1x | TX 15 x 89 mm |
|               | 05060188001 | 1x | TX 20 x 89 mm |
|               | 05060189001 | 1x | TX 25 x 89 mm |
|               | 05060191001 | 1x | TX 30 x 89 mm |
|               |             |    |               |

#### 840/4 Z bits, 3 x 89 mm

| O three thre | 05059630001        | 1x | 3 x 89 mm |
|--------------------------------------------------------------------------------------------------------------------------------------------------------------------------------------------------------------------------------------------------------------------------------------------------------------------------------------------------------------------------------------------------------------------------------------------------------------------------------------------------------------------------------------------------------------------------------------------------------------------------------------------------------------------------------------------------------------------------------------------------------------------------------------------------------------------------------------------------------------------------------------------------------------------------------------------------------------------------------------------------------------------------------------------------------------------------------------------------------------------------------------------------------------------------------------------------------------------------------------------------------------------------------------------------------------------------------------------------------------------------------------------------------------------------------------------------------------------------------------------------------------------------------------------------------------------------------------------------------------------------------------------------------------------------------------------------------------------------------------------------------------------------------------------------------------------------------------------------------------------------------------------------------------------------------------------------------------------------------------------------------------------------------------------------------------------------------------------------------------------------------|--------------------|----|-----------|
|                                                                                                                                                                                                                                                                                                                                                                                                                                                                                                                                                                                                                                                                                                                                                                                                                                                                                                                                                                                                                                                                                                                                                                                                                                                                                                                                                                                                                                                                                                                                                                                                                                                                                                                                                                                                                                                                                                                                                                                                                                                                                                                                | 05059631001        | 1x | 4 x 89 mm |
|                                                                                                                                                                                                                                                                                                                                                                                                                                                                                                                                                                                                                                                                                                                                                                                                                                                                                                                                                                                                                                                                                                                                                                                                                                                                                                                                                                                                                                                                                                                                                                                                                                                                                                                                                                                                                                                                                                                                                                                                                                                                                                                                | 05059632001        | 1x | 5 x 89 mm |
|                                                                                                                                                                                                                                                                                                                                                                                                                                                                                                                                                                                                                                                                                                                                                                                                                                                                                                                                                                                                                                                                                                                                                                                                                                                                                                                                                                                                                                                                                                                                                                                                                                                                                                                                                                                                                                                                                                                                                                                                                                                                                                                                | 050596330011)      | 1x | 6 x 89 mm |
|                                                                                                                                                                                                                                                                                                                                                                                                                                                                                                                                                                                                                                                                                                                                                                                                                                                                                                                                                                                                                                                                                                                                                                                                                                                                                                                                                                                                                                                                                                                                                                                                                                                                                                                                                                                                                                                                                                                                                                                                                                                                                                                                | 1) Hexagonal blade |    |           |

## 800/4 Z bits, 0.8 x 4 x 89 mm

| ,,    |             |    |                  |
|-------|-------------|----|------------------|
|       | 05059480001 | 1x | 0.8 x 4 x 89 mm  |
| In. E | 05059488001 | 1x | 1 x 5.5 x 89 mm  |
|       | 05059490001 | 1x | 12 x 6 5 x 89 mm |

## Hook and Loop Fastener Strip 120, 120 x 50 mm

1x 120 x 50 mm

Web link

 $https://products.wera.de/en/kraftform\_kompakt\_kraftform\_kompakt\_turbo\_kraftform\_kompakt\_turbo\_1.html$