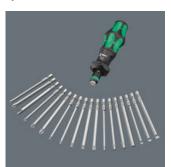

## Kraftform Kompakt Turbo 1, 19 pieces

#### Set contents:

#### 826 T Kraftform Turbo bitholding handle with Rapidaptor quick-release chuck, 1/4" x 146 mm

05057480001 1x 1/4" x 146 mm