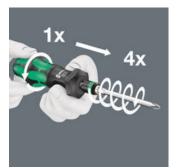

Many users would like to be able to carry out screwdriving processes faster without compromise. With a screwdriver that is precise, allows powerful screwdriving, and is much faster than a conventional screwdriver. A part-time universal gear is the solution: Integrated in the screwdriver handle, it quadruples the working speed with smooth couplings - purely mechanically. One hand holds the front part of the handle, the other hand turns the rear part of the handle. The turbo function can be switched on or off at the push of a button. Turning it off is recommended for tightening and loosening with high torque, e.g. for screw connections in wood, as well as for fine adjustments. Robust, maintenance-free gear made of steel with a maximum torque of 14Nm when the turbo function is deactivated. Thanks to the Rapidaptor bit holder, the Kraftform Turbo can be used with all conventional 1/4" hexagon bits for a wide variety of screw profiles. With the Rapidaptor function the bits can be inserted directly and can be easily removed by pushing the sleeve forward.

#### **Faster screwdriving**

## Robust, maintenance-free gear made of steel

The construction of the Kraftform Turbo allows the speed of manual screwdriving to be quadrupled, especially for smooth couplings - without electricity!

The turbo function can be activated as needed by pressing a button. Turning it off is recommended for tightening and loosening with high torque, e.g. for screw connections in wood as well as for fine adjustments.