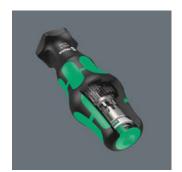

# Handle/interchangeable blade system

Thanks to the Rapidaptor bit holder, the Kraftform Turbo can be used with all conventional 1/4" bits.

## Rapid-in and self-lock

The bit can be pushed into the adaptor without moving the sleeve. The lock is activated automatically as soon as the bit is applied to the screw. Bits are held securely and wobble-free.