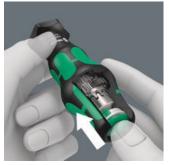

#### Rapid-out

Simply push the sleeve forward to change the bit. The spring mechanism lifts the bit off the magnet and unlocks the tool. The bit can be easily removed. The rapid-out function makes it easy to remove even the smallest bits without extra tools.